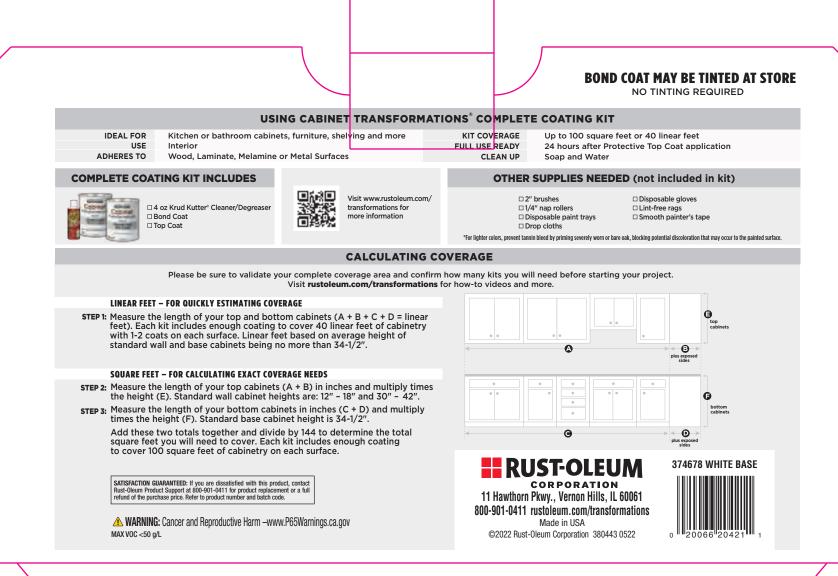

100 SQ. OR 40 LINEAR FT.

COMPLETE COATING KIT

Transform the Look of Outdated Cabinets

NEW & IMPROVED NO DEGLOSSING SANDING STRIPPING PRIMING

PRIMING

EASY 2-STEP APPLICATION

MAXIMUM WEAR & STAIN RESISTANCE

SOAP & WATER CLEAN UP

FULL USE AFTER 24 HOURS

Cleaner (4 fl oz) (118 mL), Bond Coat (31 fl oz ) (916 mL) Top Coat (32 fl oz) (946 mL) WHITE / TINT BASE
MAY BE TINTED PRIOR TO USE

**CAUTION!** EYE AND SKIN IRRITANT. Read cautions on individual containers carefully. **KEEP OUT OF REACH OF CHILDREN.** 