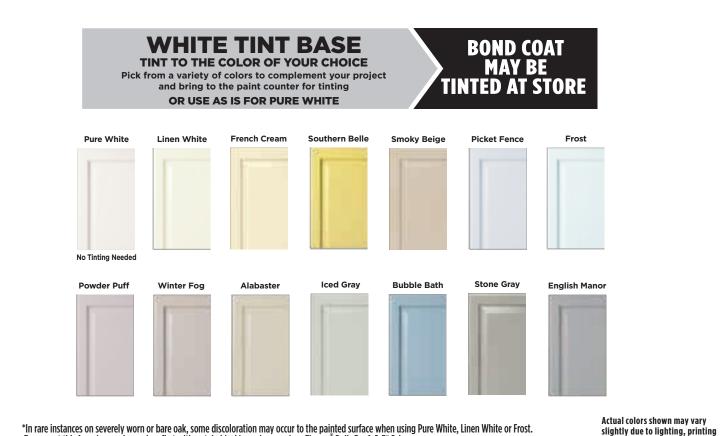

FULL USE AFTER 24 HOURS

Cleaner (4 fl oz) (118 mL), Bond Coat (31 fl oz ) (916 mL) Top Coat (32 fl oz) (946 mL) WHITE / TINT BASE
MAY BE TINTED PRIOR TO USE

**CAUTION!** EYE AND SKIN IRRITANT. Read cautions on individual containers carefully. **KEEP OUT OF REACH OF CHILDREN.** 