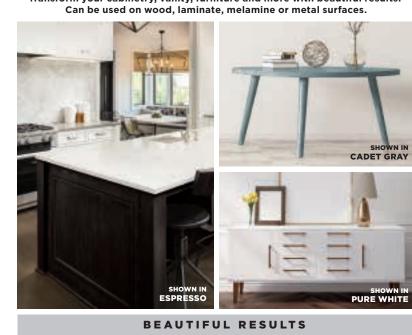

Transform your cabinetry, vanity, furniture and more with beautiful results.

RUST-OLEUM®

Cabinet

Transformations®

To prevent this from happening, prime first with a stain blocking primer such as Zinsser® Bulls Eye 1-2-3® Primer.