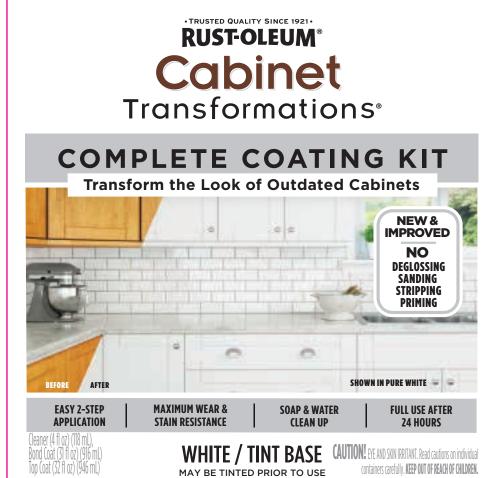

100 SQ. OR 40 LINEAR FT.

COMPLETE COATING KIT

Transform the Look of Outdated Cabinets

NEW & IMPROVED NO DEGLOSSING SANDING STRIPPING PRIMING

PRIMING

EASY 2-STEP APPLICATION

MAXIMUM WEAR & STAIN RESISTANCE

SOAP & WATER CLEAN UP

FULL USE AFTER 24 HOURS

Cleaner (4 fl oz) (118 mL), Bond Coat (31 fl oz ) (916 mL) Top Coat (32 fl oz) (946 mL) WHITE / TINT BASE
MAY BE TINTED PRIOR TO USE

**CAUTION!** EYE AND SKIN IRRITANT. Read cautions on individual containers carefully. **KEEP OUT OF REACH OF CHILDREN.** 